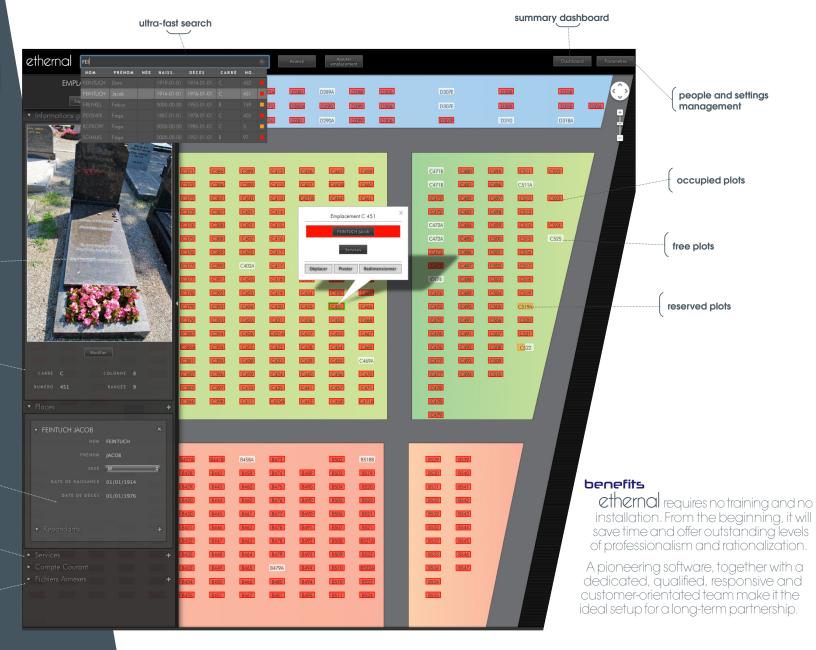

visual Cthernal is unique due to its geographical representation of the site. A fully interactive map provides access to data specific to each plot via a combination of tooltips and sidebars. All the crucial information appears at the touch of a button.

intuitive The software is very intuitive and does not require any specific knowledge. It is easy to understand and will allow managers to easily handle reservations and burials, create services, generate records, or issue customized invoices.

### features

- Full visual map management
- Photographs of the graves
- Creation of plot templates
- Ultra-fast search of a person, plot or relatives
- Add/Delete plots easily on the map
- Display the names or plot numbers directly on the map
- Multi-level grave management
- Full management of the deceased and non-deceased (relatives, payers)
- Management and creation of services
- Management of reservations and burials
- File management
  - Simplified editing of any data on the system
  - Leasehold management and capacity estimates
  - Automatic generation and archiving of invoices or records
  - Customizable summary dashboard
  - Statistical engine
  - Multi-platform deployment on iPhone, iPad, Android, Windows, Mac Os, Linux
  - Viewing interface on public access sites (kiosks, touch screens, mobile devices)
  - Web interface for online viewing
  - On-board mobile system for updates, taking pictures and geolocalization
  - Security and daily backups
  - Remote connection allowing fast offsite interventions

## intuitive innovating modern unique

picture of the grave

exact plot location

identity of the deceased

service management

file management

Searching for a loved one has never been so easy. In a few seconds, it is now possible to find the exact location of a grave on a map, together with all the related data.