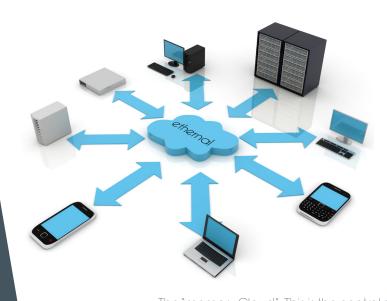

technical The avant-garde technologies used mean that no installation is required. It works on all desktop or mobile systems and centralizes in real time data keyed in by different users.

For those unable to travel or wishing to plan their visit, they may now view the entire system from home directly on the cemetery's website.

visitor side

The "memory Cloud". This is the central database that will allow people from around the world to search through all the cemeteries equipped with ethernal.