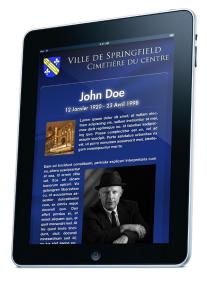

Visitors are able to view the data from kiosks located at the cemetery's entrance. No one will ever get lost, or need further information ever again.

Information pages containing text, pictures, sounds and videos will bring another dimension to the visit. Visitors will have access to cultural data via their mobile phones or tablets, whilst walking through the aisles.

For those unable to travel or wishing to plan their visit, they may now view the entire system from home directly on the cemetery's website.

visitor side

The "memory Cloud". This is the central database that will allow people from around the world to search through all the cemeteries equipped with ethernal.