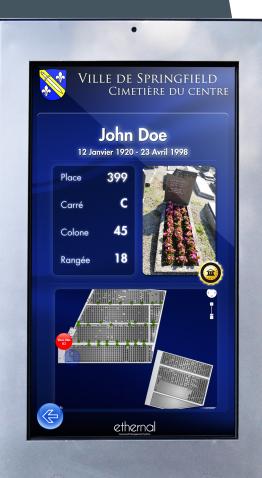

Visitors are able to view the data from kiosks located at the cemetery's entrance. No one will ever get lost, or need further information ever again.

Information pages containing text, pictures, sounds and videos will bring another dimension to the visit. Visitors will have access to cultural data via their mobile phones or tablets, whilst walking through the aisles.

The cemetery's address and the plot's location appear very quickly and those who have been searching for a relative for many years will finally get their wish granted.